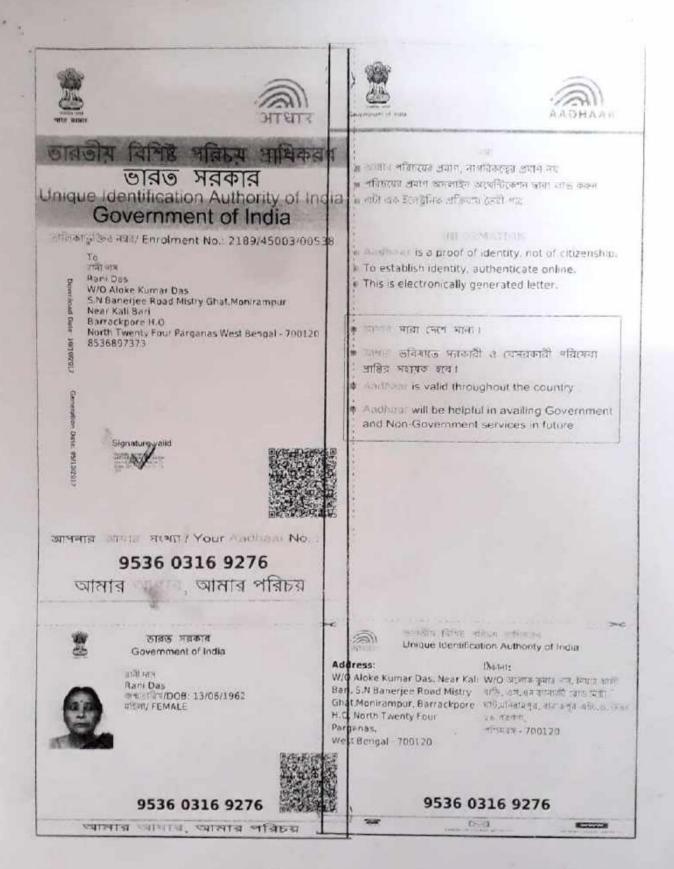

2.1.(e). DEMISE OF ALOKE KUMAR DAS -: That said Aloke Kumar Das has died intestate leaving behind him his wife Smt. Rani Das and a son Sayantan Das as his only surviving legal heirs and successors who have inherited the said property of deceased Aloke Kumar Das as per the Hindu law of succession and inheritance.
AND

2.1.(f). ABSOLUTE JOINT OWNERSHIP OF SMT. RANI DAS AND SAYANTAN DAS HEREIN THE VENDOR:- In the aforesaid manner of said Smt. Rani Das and Sayantan Das have jointly in equal share owned, selzed and possessed of ALL THAT the Municipal Holding being Number-149, S.N Banerjee Road referred as Lot-D comprising a plot of Bastu Land measuring about 01 Cottas-04 Chittaks- 44 Sq.ft at Mouza- Monirampur, J.L. No-2, L.R. Dag No-565/868 comprising land measuring about 10 Chittaks- 22 Sq.ft including 100 Sq.ft Kancha Structure in L.R. Khatian No-718 and L.R. Dag No-565 comprising land measuring about 10 Chittaks- 22 Sq.ft including 456 Sq.ft pucca structure in the L.R. Khatian No-1765, P.S-Barrackpore, within the Ward No-23 of the North Barrackpore Municipality, Dist-North 24 Parganas, Kolkata-700 120 AND TOGETHER WITH its' all easement rights AND 1/4th undivided share over 13 Chittaks- 30 Sq.ft common passage which is equivalent to an area measuring about 03 Chittaks- 18 Sq.ft out of which 01 Chittak- 31.50 Sq.ft comprised in the aforesaid R.S/L.R. Dag No-565/868 in L.R. Khatian No-718, and 01 Chittak- 31.50 Sq.ft comprised in the aforesaid R.S/L.R. Dag No-565/868 in L.R. Khatian No-718 and 01 Chittak- 31.50 Sq.ft comprised in the aforesaid R.S/L.R. Dag No-565/868 in L.R. Khatian No-718 and 01 Chittak- 31.50 Sq.ft comprised in the aforesaid R.S/L.R. Dag No-565/868 in L.R. Khatian No-718 and 01 Chittak- 31.50 Sq.ft comprised in the Application of the Reference of the Referen

## ভারতায় বিশস্ত পারচয় প্রাথকবণ UNIQUE IDENTIFICATION AUTHORITY OF INDIA

570 जानाक कुमार्स भाग मिमाय SIO Aloka Kumar Das. Near কালী বাড়ি, এম বন বালাজী বোড় জিন্তী বাড় মনিনামণ্ড হামাজবুর ১৯.৫, উর্বা ১৪ প্রকাশা Barrackpore H Q North उडे६ ३, क्षेत्रत २८ चनवणा PERAS, 700120

Twenty Four Parganas, West Bengal 700120

FLECTION COMMISSION OF INDIA

XZP1206549

নিৰ্বাচকের নাম

: সায়ন্তন নাস

Elector's Name - Sayantan Das

: অলোক কুমার দাস

Father's Name : Aloke Kr. Das

Sex Sex

: 40 M

कर जारिक Date of Birth : 21/03/1993

Saylantan Das

XZP1206549

Dom:

47.44 शामाची (तथ मिट्टी पर्छ, नवं तालावपृत २०. जावानाचा, वेतत २४ मनन्त्रः २००१ २०

S N. BANERJEE ROAD MISTRI GHAT, NORTH BARRACKPUR-23, NOAPARA, NORTH 24 PARGAMAS-700120