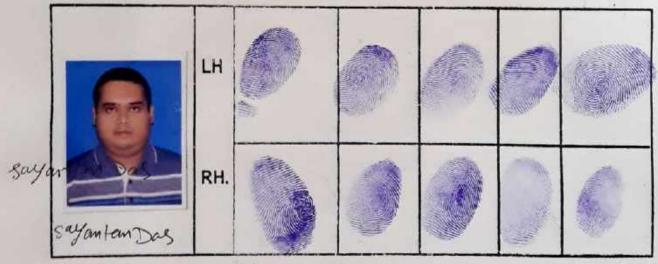

# UNDER RULE 44A OF THE I.R. ACT 1908

N.B. -

LH BOX- SMALL TO THUMB PRINTS R.H. BOX - THUMB TO SMALL PRINTS

ATTESTED :-

ज़ीबे भाअ

ATTESTED: - Sayantem Das

ATTESTED: - My song of

I. Signature of the Person(s) admitting the Execution at Private Residence.

| SI<br>No. | Name of the Executant                                                                                                                                               | Category | Photo | Finger Print | Signature with date        |
|-----------|---------------------------------------------------------------------------------------------------------------------------------------------------------------------|----------|-------|--------------|----------------------------|
| 1         | Smt RANI DAS S.N. BANERJEE ROAD, MONIRAMPUR, MISTRYGHAT, P.O BARRACKPORE, P.S Barrackpore Barrackpore District North 24-Parganas, West Bengal, India, PIN - 700120  | Seller   |       |              | विति भाउर                  |
| SI<br>No. | Name of the Executant                                                                                                                                               | Category | Photo | Finger Print | Signature with date        |
| 2         | SAYANTAN DAS S N BANERJEE ROAD, MONIRAMPUR, MISTRYGHAT, P.O BARRACKPORE, P.S Barrackpore, Barrackpore, District - North 24-Parganas West Bengal, India, PIN -700120 | Seller   |       |              | Saylanten Das<br>10.2.2020 |