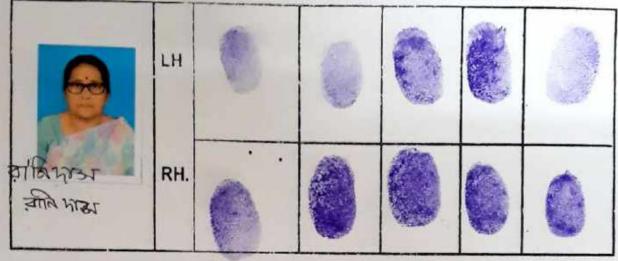

# UNDER RULE 44A OF THE I.R. ACT 1908

N.B. -

LH BOX- SMALL TO THUMB PRINTS R.H. BOX - THUMB TO SMALL PRINTS

ATTESTED :-

ज़ीबे भाअ

ATTESTED: - Sayantem Das

ATTESTED: - My song of

I. Signature of the Person(s) admitting the Execution at Private Residence.

| SI<br>No. | Name of the Executant                                                                                                                                               | Category | Photo | Finger Print | Signature with date        |
|-----------|---------------------------------------------------------------------------------------------------------------------------------------------------------------------|----------|-------|--------------|----------------------------|
| 1         | Smt RANI DAS S.N. BANERJEE ROAD, MONIRAMPUR, MISTRYGHAT, P.O BARRACKPORE, P.S Barrackpore Barrackpore District North 24-Parganas, West Bengal, India, PIN - 700120  | Seller   |       |              | विति भाउर                  |
| SI<br>No. | Name of the Executant                                                                                                                                               | Category | Photo | Finger Print | Signature with date        |
| 2         | SAYANTAN DAS S N BANERJEE ROAD, MONIRAMPUR, MISTRYGHAT, P.O BARRACKPORE, P.S Barrackpore, Barrackpore, District - North 24-Parganas West Bengal, India, PIN -700120 | Seller   |       |              | Saylanten Das<br>10.2.2020 |