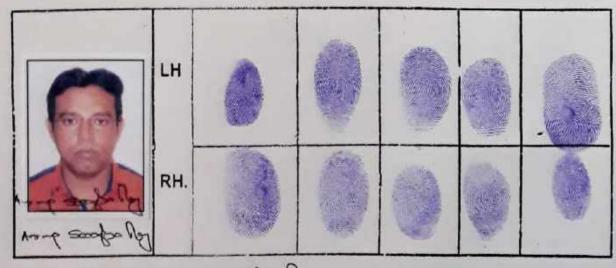

# UNDER RULE 44A OF THE I.R. ACT 1908

N.B. -

LH BOX- SMALL TO THUMB PRINTS R.H. BOX - THUMB TO SMALL PRINTS

ATTESTED :-

ज़ीबे भाअ

ATTESTED: - Sayantem Das

ATTESTED: - My song of

I. Signature of the Person(s) admitting the Execution at Private Residence.

| SI<br>No. | Name of the Executa                                                                                                                                                                                    | ant Category                                     | Photo                                                                                                                                                                                                                                                                                                                                                                                                                                                                                                                                                                                                                                                                                                                                                                                                                                                                                                                                                                                                                                                                                                                                                                                                                                                                                                                                                                                                                                                                                                                                                                                                                                                                                                                                                                                                                                                                                                                                                                                                                                                                                                                          | Fing  | ger Print    | Signature with date                        |
|-----------|--------------------------------------------------------------------------------------------------------------------------------------------------------------------------------------------------------|--------------------------------------------------|--------------------------------------------------------------------------------------------------------------------------------------------------------------------------------------------------------------------------------------------------------------------------------------------------------------------------------------------------------------------------------------------------------------------------------------------------------------------------------------------------------------------------------------------------------------------------------------------------------------------------------------------------------------------------------------------------------------------------------------------------------------------------------------------------------------------------------------------------------------------------------------------------------------------------------------------------------------------------------------------------------------------------------------------------------------------------------------------------------------------------------------------------------------------------------------------------------------------------------------------------------------------------------------------------------------------------------------------------------------------------------------------------------------------------------------------------------------------------------------------------------------------------------------------------------------------------------------------------------------------------------------------------------------------------------------------------------------------------------------------------------------------------------------------------------------------------------------------------------------------------------------------------------------------------------------------------------------------------------------------------------------------------------------------------------------------------------------------------------------------------------|-------|--------------|--------------------------------------------|
| 3         | Mr ARUP SINGHA RO<br>548, S.N. BANERJEE<br>ROAD, MONIRAMPU<br>MISTRYGHAT, P.O<br>BARRACKPORE, P.S.<br>Barrackpore,<br>Barrackpore, District<br>North 24-Parganas,<br>West Bengal, India, P.<br>-700120 | ative of R. Buyer [EASTER S- N INFRAST RUCTUR E] |                                                                                                                                                                                                                                                                                                                                                                                                                                                                                                                                                                                                                                                                                                                                                                                                                                                                                                                                                                                                                                                                                                                                                                                                                                                                                                                                                                                                                                                                                                                                                                                                                                                                                                                                                                                                                                                                                                                                                                                                                                                                                                                                |       |              | Fastom Infrastructure  Partney  (0(2) 2020 |
| SI<br>No. | Name and Address<br>of identifier                                                                                                                                                                      | Identifier                                       | of                                                                                                                                                                                                                                                                                                                                                                                                                                                                                                                                                                                                                                                                                                                                                                                                                                                                                                                                                                                                                                                                                                                                                                                                                                                                                                                                                                                                                                                                                                                                                                                                                                                                                                                                                                                                                                                                                                                                                                                                                                                                                                                             | Photo | Finger Print | Signature with date                        |
| 1.        | SAMIRAN ADHIKARY Son of NARAYAN ADHIKARY NATUNPALLY, P.O MASLANDAPUR P.S Habra District - North 24-Parganas West Bengal, India, PIN - 743289                                                           |                                                  | All the second s |       |              | Sourcen balancery                          |