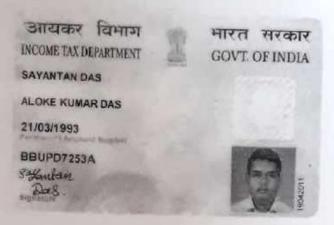

#### DEED OF SALE

THIS DEED OF SALE is made on this day of 10 TH , FEBRUARY, 2020 BY AND BETWEEN-:

1. SMT. RANI DAS (PAN BZIPD1592C), Wife of Late Aloke Kumar Das, by occupation – House hold duties, 2. SRI. SAYANTAN DAS, (PAN BBUPD7253A), Son of Late Aloke Kumar Das, both by religion – Hindu, by occupation – business, both residing at S.N. Banerjee Road, Manirampur, Mistryghat, P.O. & P.S. Barrackpore, District North 24 Parganas, Kolkata 700120 hereinafter jointly referred to as the VENDOR (which expression shall unless excluded by or repugnant to the subject or context be deemed to mean and include their heirs, executors, administrators, legal representatives, assigns and/or nominees ) of the ONE PART.

2.1.(e). DEMISE OF ALOKE KUMAR DAS -: That said Aloke Kumar Das has died intestate leaving behind him his wife Smt. Rani Das and a son Sayantan Das as his only surviving legal heirs and successors who have inherited the said property of deceased Aloke Kumar Das as per the Hindu law of succession and inheritance.
AND

2.1.(f). ABSOLUTE JOINT OWNERSHIP OF SMT. RANI DAS AND SAYANTAN DAS HEREIN THE VENDOR:- In the aforesaid manner of said Smt. Rani Das and Sayantan Das have jointly in equal share owned, selzed and possessed of ALL THAT the Municipal Holding being Number-149, S.N Banerjee Road referred as Lot-D comprising a plot of Bastu Land measuring about 01 Cottas-04 Chittaks- 44 Sq.ft at Mouza- Monirampur, J.L. No-2, L.R. Dag No-565/868 comprising land measuring about 10 Chittaks- 22 Sq.ft including 100 Sq.ft Kancha Structure in L.R. Khatian No-718 and L.R. Dag No-565 comprising land measuring about 10 Chittaks- 22 Sq.ft including 456 Sq.ft pucca structure in the L.R. Khatian No-1765, P.S-Barrackpore, within the Ward No-23 of the North Barrackpore Municipality, Dist-North 24 Parganas, Kolkata-700 120 AND TOGETHER WITH its' all easement rights AND 1/4th undivided share over 13 Chittaks- 30 Sq.ft common passage which is equivalent to an area measuring about 03 Chittaks- 18 Sq.ft out of which 01 Chittak- 31.50 Sq.ft comprised in the aforesaid R.S/L.R. Dag No-565/868 in L.R. Khatian No-718, and 01 Chittak- 31.50 Sq.ft comprised in the aforesaid R.S/L.R. Dag No-565/868 in L.R. Khatian No-718 and 01 Chittak- 31.50 Sq.ft comprised in the aforesaid R.S/L.R. Dag No-565/868 in L.R. Khatian No-718 and 01 Chittak- 31.50 Sq.ft comprised in the aforesaid R.S/L.R. Dag No-565/868 in L.R. Khatian No-718 and 01 Chittak- 31.50 Sq.ft comprised in the Application of the Reference of the Referen