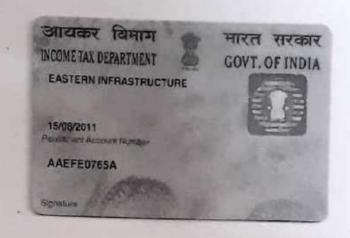

#### AND

EASTERN INFRASTRUCTURE (PAN no. AAEFE0765A), a Partnership Firm, having its registered office at 548, S.N. Banerjee Road, Manirampur, Mistrighat, P.O. & P.S. Barrackpore, District North 24 Parganas, Kolkata 700120, represented by its one of the Partners SRI ARUP SINGHA ROY (PAN no. ALOPS2386L), Son of Shakti Prasad Singha Roy, by religion Hindu, by occupation Business, by Nationality Indian, residing at 548, S.N. Banerjee Road, Manirampur, Mistrighat, P.O. & P.S. Barrackpore, District North 24 Parganas, Kolkata 700120, in the State of West Bengal, hereinafter called and referred to as the PURCHASER (which term and expression shall unless excluded by or repugnant to the subject or context be deemed to mean and include its successors-in-office, executors, legal representatives and assigns) of of the OTHER PART.