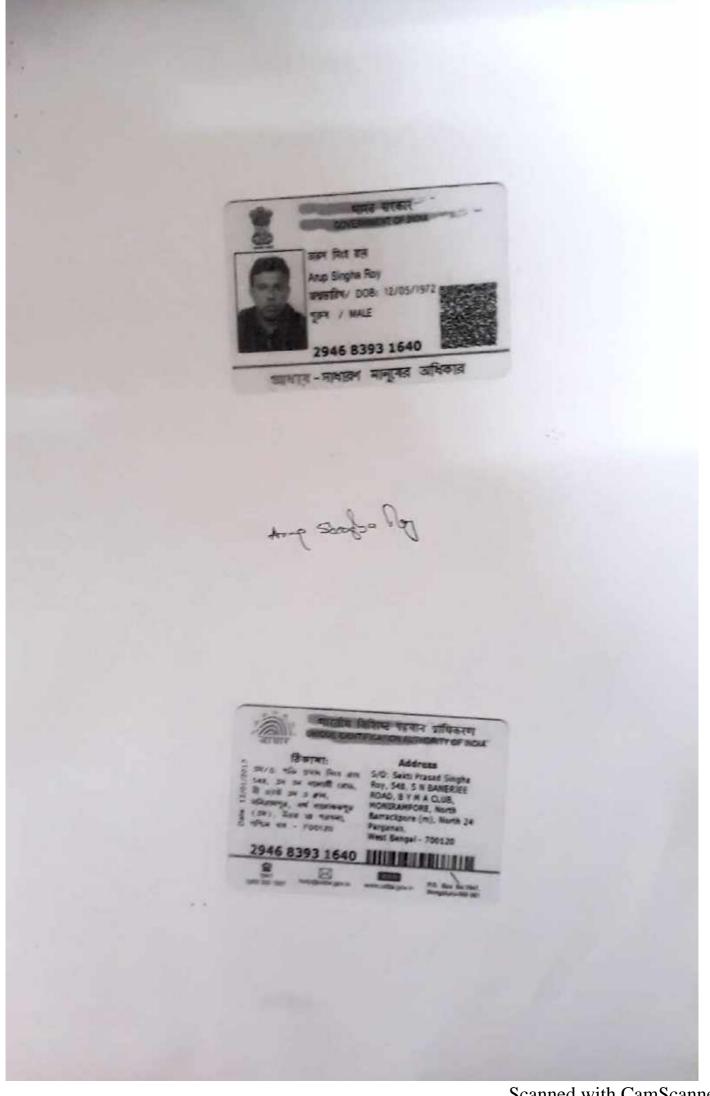

#### AND

EASTERN INFRASTRUCTURE (PAN no. AAEFE0765A), a Partnership Firm, having its registered office at 548, S.N. Banerjee Road, Manirampur, Mistrighat, P.O. & P.S. Barrackpore, District North 24 Parganas, Kolkata 700120, represented by its one of the Partners SRI ARUP SINGHA ROY (PAN no. ALOPS2386L), Son of Shakti Prasad Singha Roy, by religion Hindu, by occupation Business, by Nationality Indian, residing at 548, S.N. Banerjee Road, Manirampur, Mistrighat, P.O. & P.S. Barrackpore, District North 24 Parganas, Kolkata 700120, in the State of West Bengal, hereinafter called and referred to as the PURCHASER (which term and expression shall unless excluded by or repugnant to the subject or context be deemed to mean and include its successors-in-office, executors, legal representatives and assigns) of of the OTHER PART.

2.1.(e). DEMISE OF ALOKE KUMAR DAS -: That said Aloke Kumar Das has died intestate leaving behind him his wife Smt. Rani Das and a son Sayantan Das as his only surviving legal heirs and successors who have inherited the said property of deceased Aloke Kumar Das as per the Hindu law of succession and inheritance.
AND

2.1.(f). ABSOLUTE JOINT OWNERSHIP OF SMT. RANI DAS AND SAYANTAN DAS HEREIN THE VENDOR:- In the aforesaid manner of said Smt. Rani Das and Sayantan Das have jointly in equal share owned, selzed and possessed of ALL THAT the Municipal Holding being Number-149, S.N Banerjee Road referred as Lot-D comprising a plot of Bastu Land measuring about 01 Cottas-04 Chittaks- 44 Sq.ft at Mouza- Monirampur, J.L. No-2, L.R. Dag No-565/868 comprising land measuring about 10 Chittaks- 22 Sq.ft including 100 Sq.ft Kancha Structure in L.R. Khatian No-718 and L.R. Dag No-565 comprising land measuring about 10 Chittaks- 22 Sq.ft including 456 Sq.ft pucca structure in the L.R. Khatian No-1765, P.S-Barrackpore, within the Ward No-23 of the North Barrackpore Municipality, Dist-North 24 Parganas, Kolkata-700 120 AND TOGETHER WITH its' all easement rights AND 1/4th undivided share over 13 Chittaks- 30 Sq.ft common passage which is equivalent to an area measuring about 03 Chittaks- 18 Sq.ft out of which 01 Chittak- 31.50 Sq.ft comprised in the aforesaid R.S/L.R. Dag No-565/868 in L.R. Khatian No-718, and 01 Chittak- 31.50 Sq.ft comprised in the aforesaid R.S/L.R. Dag No-565/868 in L.R. Khatian No-718 and 01 Chittak- 31.50 Sq.ft comprised in the aforesaid R.S/L.R. Dag No-565/868 in L.R. Khatian No-718 and 01 Chittak- 31.50 Sq.ft comprised in the aforesaid R.S/L.R. Dag No-565/868 in L.R. Khatian No-718 and 01 Chittak- 31.50 Sq.ft comprised in the Application of the Reference of the Referen