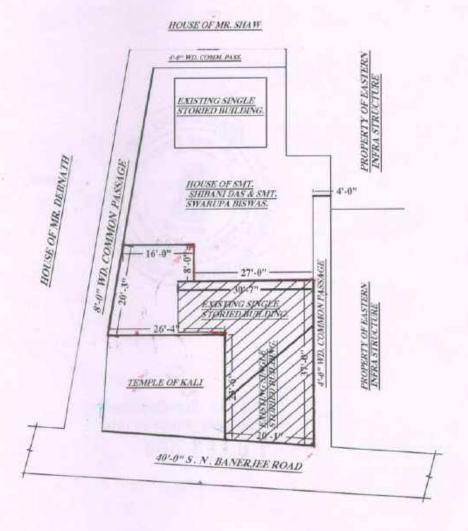

🕕 इतिभाध

@ Sayonten Das

SIGNATURE OF THE VENDOR

2 Somusth Mondal Adv. Barasat Judges Count.

PRODUCED BY AN AUTODESK STUDENT VERSION

A SITE PLAN SHOWING EXIST. SINGLE STORIED BUILDING OF SMT. RANI

DAS & OTRS, AT S.N.BANERJEE ROAD, MISTRYGHAT, MOUZA
MONIRAMPORE, P.S.- BARRACKPORE UNDER DAG NO.- 565, 565/568,

KHATIAN NO.- 718, 1756, HOLDING NO.-149, IN WARD NO,- 23, UNDER

NORTH BARRACKPORE MUNICIPALITY, DIST.- NORTH 24 PARGANAS.

AREA STATEMENTS:AREA OF LAND:- 01 KH.- 04 CH.- 44 SFT.
TOTAL COM. PASS. AREA - 13 CH.- 30 SFT.
SHARE OF 1/4 TH.COM. PASS.:- 0 KH.- 03 CH.-18 SFT.
TOTAL AREA OF LAND:- 01 KH.- 08 CH.- 18 SFT.
EXIST. CONST. AT GROUND FLOOR:- 556 SFT.
COVRD. AREA IN DAG NO.-565 AT GR. FL. = 456 SFT.
COVRD. AREA IN DAG NO. 565 / 568 GR. FL. = 100 SFT.

1 Sayanton Das

Eastern Infrastructure

Sushanta Mukherjee
Empanneled Planner & Estimator
Licence No.- PC/2398/LD
North Barrackpore Municipality
Mistry Ghat, Montrampur, Barrackpur
North 24 Pgs

PRODUCED BY AN AUTODESK STUDENT VERSION