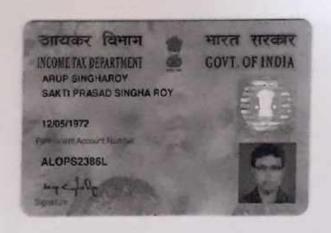

#### AND

EASTERN INFRASTRUCTURE (PAN no. AAEFE0765A), a Partnership Firm, having its registered office at 548, S.N. Banerjee Road, Manirampur, Mistrighat, P.O. & P.S. Barrackpore, District North 24 Parganas, Kolkata 700120, represented by its one of the Partners SRI ARUP SINGHA ROY (PAN no. ALOPS2386L), Son of Shakti Prasad Singha Roy, by religion Hindu, by occupation Business, by Nationality Indian, residing at 548, S.N. Banerjee Road, Manirampur, Mistrighat, P.O. & P.S. Barrackpore, District North 24 Parganas, Kolkata 700120, in the State of West Bengal, hereinafter called and referred to as the PURCHASER (which term and expression shall unless excluded by or repugnant to the subject or context be deemed to mean and include its successors-in-office, executors, legal representatives and assigns) of of the OTHER PART.